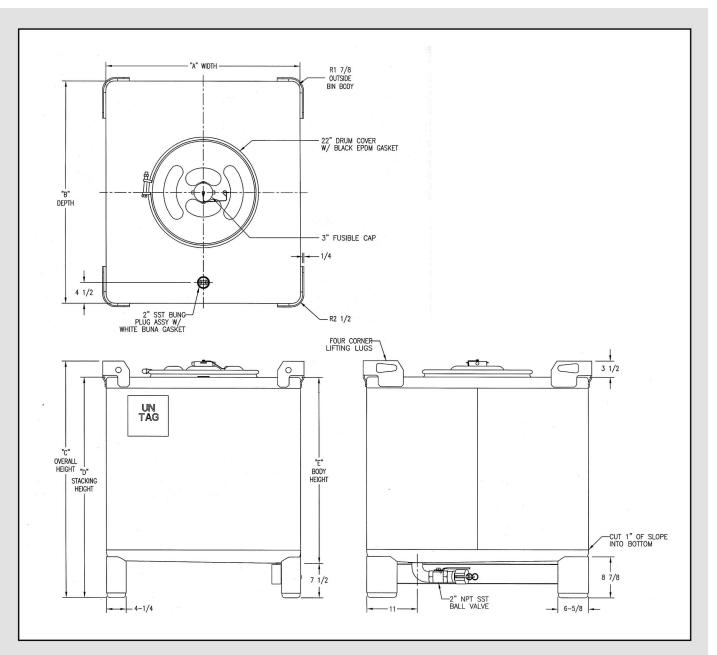

## STANDARD FEATURES

- 16 gauge drum cover equipped with 3" fusible vent on a 3" SS 1/2 nipple
- 2" SS bung plug and flange with EPDM gasket
- Stainless Steel UN information tag
- 2" 316SS reduced port ball valve w/ Teflon seats and stem seal and reverse handle
- 2" 15 degree offset camlock adapter and aluminum camlock dust cap as shipping seal
- 7" clearance from tank bottom to floor for easier accessibility
- 1/4" combination lifting lug and stacking positioners
- T304 / stainless steel construction
- UN / DOT certified

651 North Burleson Blvd. Burleson, Texas 76028 *Phone:* 888.838.4178 *Fax:* 817.447.7801 *website:* www.totesystems.com

| SIZE    | А   | В   | с        | D        | E        | TARE WEIGHT<br>304SS |
|---------|-----|-----|----------|----------|----------|----------------------|
| 180 GAL | 42° | 48° | 31-21/32 | 28-5/32  | 20-21/32 | 315                  |
| 300 GAL | 42° | 48° | 45-13/32 | 41-29/32 | 34-13/32 | 389                  |
| 350 GAL | 42° | 48° | 51-1/4   | 47-3/4   | 40-1/4   | 499                  |
| 450 GAL | 42° | 48° | 62-5/8   | 59-1/8   | 51-5/8   | 585                  |
| 550 GAL | 42° | 48° | 74-1/8   | 70-5/8   | 63-1/8   | 652                  |

\* 350 gallon tank shown All dimensions in inches

651 North Burleson Blvd. Burleson, Texas 76028 x: 817.447.7801 *website:* www.totesystems.com