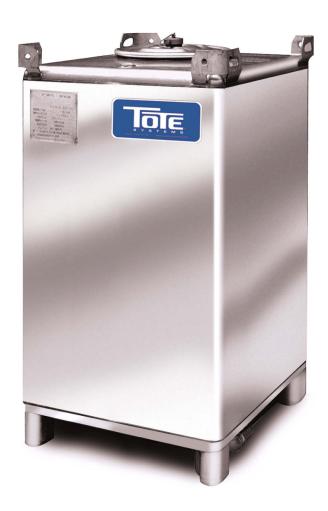

**TOTE® Systems Liquid IBC's** are designed and fabricated with longevity and efficiency in mind. One TOTE® tank holds the equivalent of up to ten 55-gallon drums. Imagine the ease of handling, shipping, storing and the dispensing of bulk liquids with our reusable, high quality tanks in your manufacturing process.

## STANDARD FEATURES

- 16 gauge drum cover equipped with 3" fusible vent on a 3" SS 1/2 nipple
- 2" SS bung plug and flange with EPDM gasket
- Stainless Steel UN information tag
- 2" 316SS reduced port ball valve w/ Teflon seats and stem seal and reverse handle
- 2" 15 degree offset camlock adapter and aluminum camlock dust cap as shipping seal
- 7" clearance from tank bottom to floor for easier accessibility
- 1/4" combination lifting lug and stacking positioners
- T304 / stainless steel construction
- UN / DOT certified

\* 350 gallon tank shown All dimensions in inches

651 North Burleson Blvd. Burleson, Texas 76028 x: 817.447.7801 *website:* www.totesystems.com