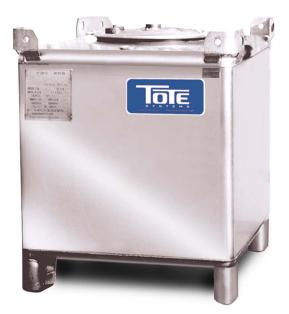

**TOTE® Systems Liquid IBC's** are designed and fabricated with longevity and efficiency in mind. One TOTE® tank holds the equivalent of up to ten 55-gallon drums. Imagine the ease of handling, shipping, storing and the dispensing of bulk liquids with our reusable, high quality tanks in your manufacturing process.

## STANDARD FEATURES

- 16 gauge drum cover equipped with 3" fusible vent on a 3" SS 1/2 nipple
- 2" SS bung plug and flange with EPDM gasket
- Stainless Steel UN information tag
- 2" 316SS reduced port ball valve w/ Teflon seats and stem seal and reverse handle
- 2" 15 degree offset camlock adapter and aluminum camlock dust cap as shipping seal
- 7" clearance from tank bottom to floor for easier accessibility
- 1/4" combination lifting lug and stacking positioners
- T304 / stainless steel construction
- UN / DOT certified